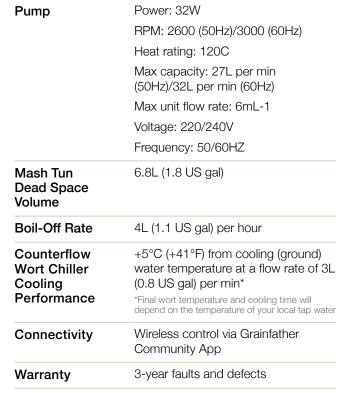

## **TECHNICAL SPECIFICATIONS**

| Size                                                                      | Packaged size: 90.5cm (h) x 62cm<br>(w) x 57.5cm (d)<br>Net size: 83cm (h) x 53cm (w)                                         |
|---------------------------------------------------------------------------|-------------------------------------------------------------------------------------------------------------------------------|
| Weight                                                                    | Gross weight: 46.5kg (102.5lbs)<br>Net weight: 36.5kg (80.5lbs)                                                               |
| Volume                                                                    | Capacity<br>Max preboil volume: 70L (18.5 US gal)<br>Batch volume<br>Max: 65L (17.2 US gal)<br>Min: 40L (10.5 US gal)         |
| Grain Weight<br>(Dry)                                                     | Maximum: 17kg (37.5lbs)<br>Minimum: 8kg (17.6lbs)<br>Note: Additional micro pipework<br>will be required for min grain weight |
| Steel Grade                                                               | Boiler: 304<br>Grain basket: 304                                                                                              |
| Steel Thickness                                                           | Boiler: 0.8mm<br>Grain basket: 0.8mm                                                                                          |
| Power<br>Requirements                                                     | NZ, AU, EU, SA, US, CA:<br>3300 Watt, 220-240 V, 50Hz/60Hz                                                                    |
| Note: The G70 requires a<br>15 amps socket, except in<br>the UK (13 amps) | UK:<br>2900 Watt, 220-240 V, 50Hz                                                                                             |
| Power Cable<br>Length                                                     | NZ, AU, UK, EU, SA: 2.5m<br>US, CA: 1.8m                                                                                      |
| Sight Glass                                                               | Clean in place (CIP) removable cap<br>Material: Stainless outer cover,<br>Polycarbonate inner                                 |
| Element                                                                   | NZ, AU, EU, SA, US, CA: 3150W<br>power, 380mm diameter<br>UK: 2750W power, 380mm diameter                                     |
| Temperature<br>Probe                                                      | Type: NTC type<br>Thermowell location: Boiler base                                                                            |
| Recirculation<br>Pipe                                                     | Connection type: Hosebarb<br>ID: 10mm                                                                                         |
| Thermal<br>Protection                                                     | Automatic software cutout, self re-<br>setting hardware cutout and backup<br>thermal fuse                                     |
|                                                                           |                                                                                                                               |